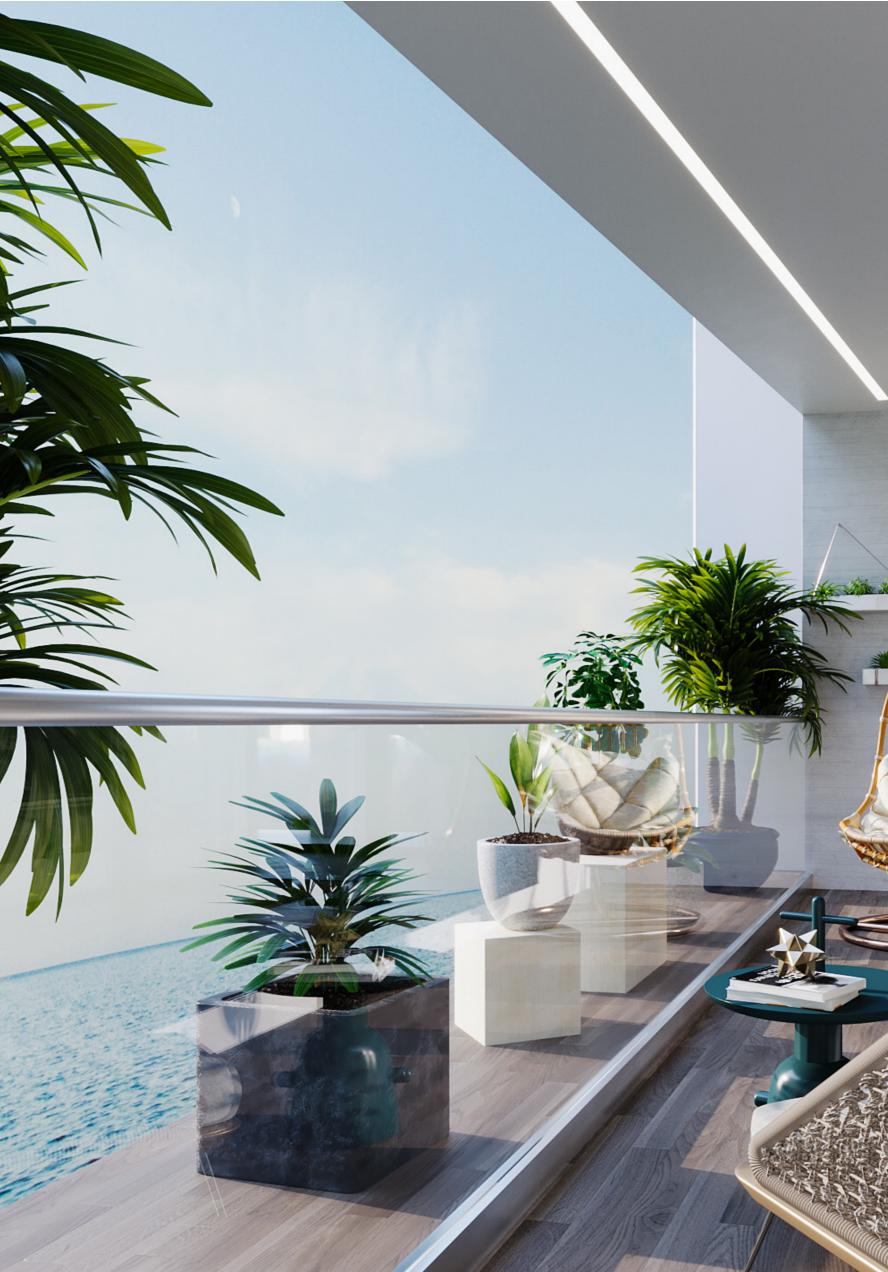

### SERENE OCEAN VIEW

Experience the soothing crash of the ocean waves right from your balcony while you sit down to drink a cup of coffee. The grainy sands, cool breeze and calming waters all unite to give you ease and renew your mind each day.

#### LIVING SPACE

Each space at The Carnelian has been immaculately designed with high attention to even the most minute details. Built with exquisite materials and elegant finishes, you are guaranteed a healthy indoor environment with brightly lit and well-ventilated rooms.