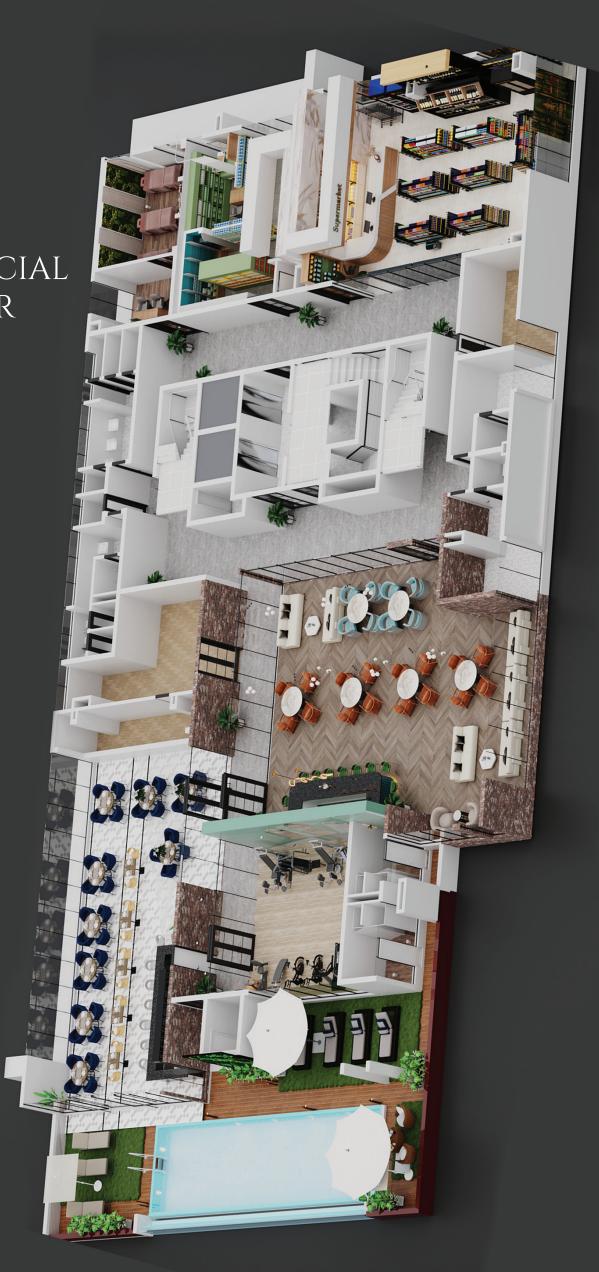

Pharmarcy

Spa

Cinema

Shopping

Clinic

# THE PRIVATE SCREENING ROOM

Entertain family, friends and guests in not just style but class.

## THE CARNELIAN PHARMARCY

A purpose-built pharmacy that is fully equipped with quality medicines and guidance from qualified pharmacists. Health is Wealth and your wellbeing was kept in mind while designing The Carnelian. An in-house private practitioner is also present in the case of emergencies.

### STATE OF THE ART GYM

With modern fitness equipment to help you burn those extra calories and stay in shape, let the Carnelian gym experience ignite your journey to feel and look good.