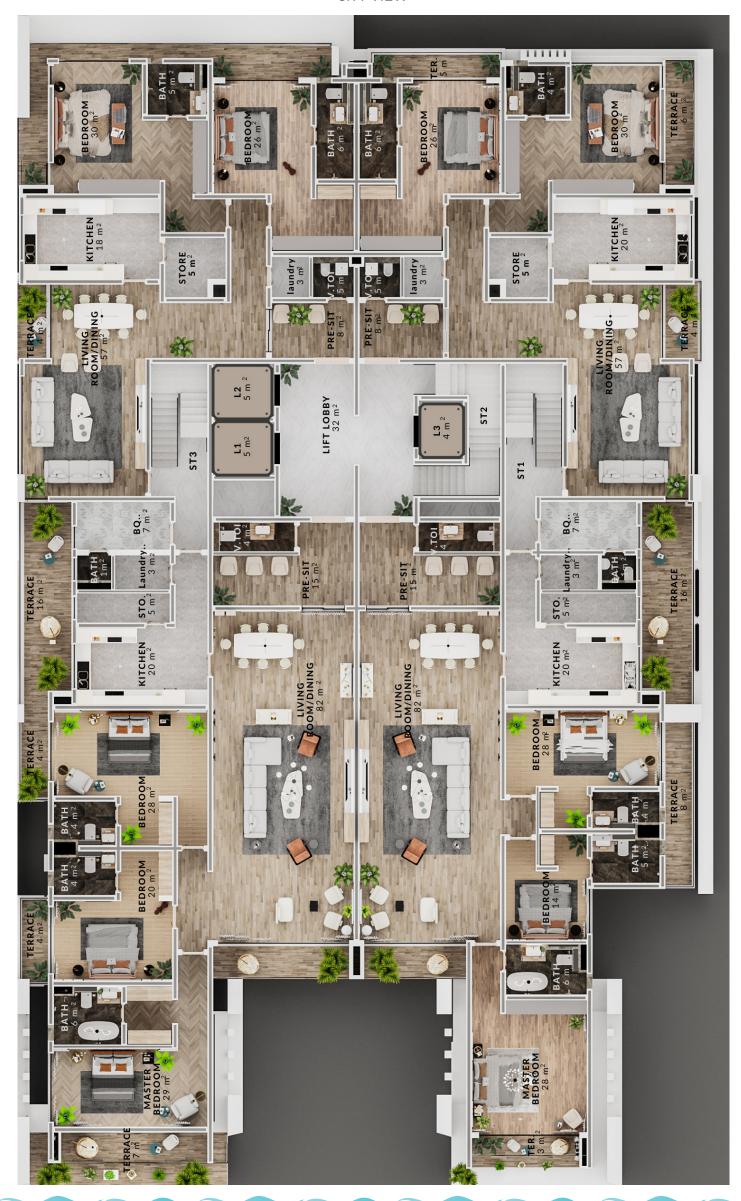

TYPICAL FLOOR PLAN

PENT FLOOR PLAN

#### 2 BEDROOM APARTMENTS | 173sqm

### 3 BEDROOM APARTMENTS 258sqm

| <b>O</b> | Impressive Concierge       |  |  |  |  |  |
|----------|----------------------------|--|--|--|--|--|
| <b>O</b> | Double Headroom Entrance   |  |  |  |  |  |
|          | Two(2) Passenger Elevators |  |  |  |  |  |
|          | One(1) Goods Elevator      |  |  |  |  |  |
|          | Three(3) Staircases        |  |  |  |  |  |
|          | Infinity Swimming Pool     |  |  |  |  |  |
|          | State Of The Art Gym       |  |  |  |  |  |
|          | Spa                        |  |  |  |  |  |
|          | Private Cinema             |  |  |  |  |  |
|          | Work Station Lounge        |  |  |  |  |  |
| <b>O</b> | Supermarket                |  |  |  |  |  |
| <b>O</b> | Pharmacy & Walk-in Clinic  |  |  |  |  |  |
|          | Fine Dining Restaurant     |  |  |  |  |  |
|          |                            |  |  |  |  |  |