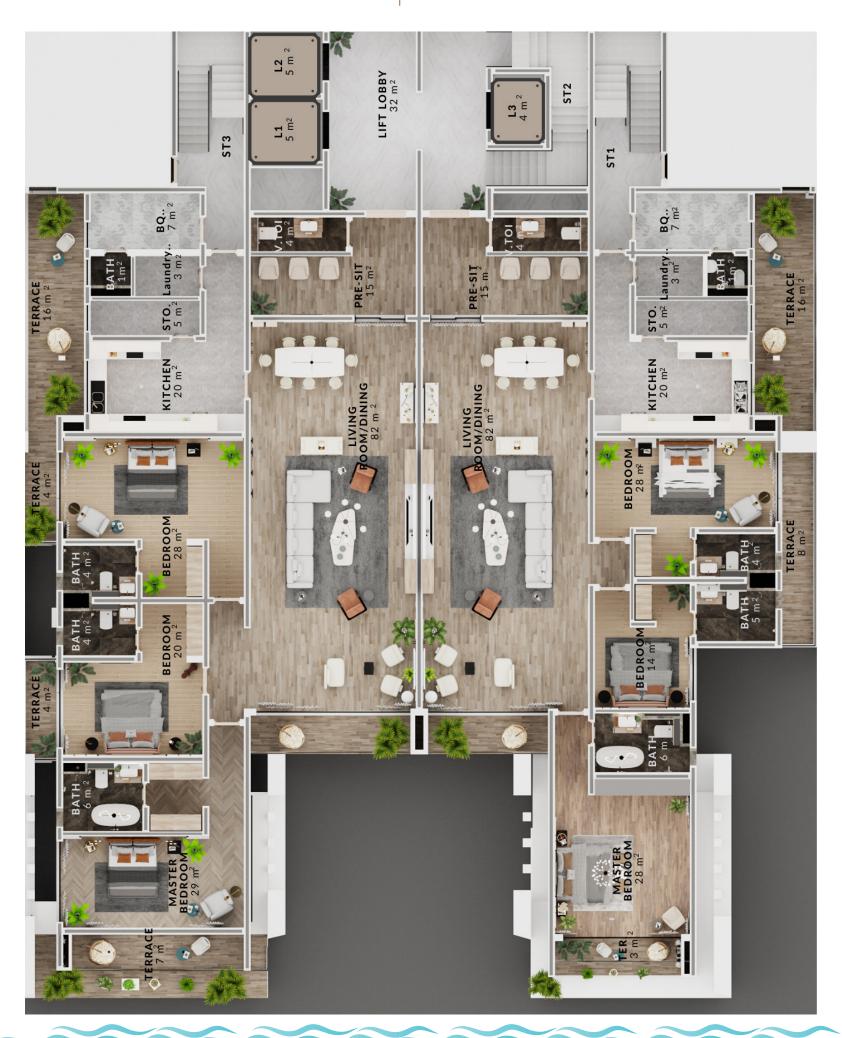

TYPICAL FLOOR PLAN

PENT FLOOR PLAN

#### 2 BEDROOM APARTMENTS | 173sqm

### 3 BEDROOM APARTMENTS 258sqm

| <b>O</b> | Impressive Concierge       |  |  |  |  |  |
|----------|----------------------------|--|--|--|--|--|
| <b>O</b> | Double Headroom Entrance   |  |  |  |  |  |
|          | Two(2) Passenger Elevators |  |  |  |  |  |
|          | One(1) Goods Elevator      |  |  |  |  |  |
|          | Three(3) Staircases        |  |  |  |  |  |
|          | Infinity Swimming Pool     |  |  |  |  |  |
|          | State Of The Art Gym       |  |  |  |  |  |
|          | Spa                        |  |  |  |  |  |
|          | Private Cinema             |  |  |  |  |  |
|          | Work Station Lounge        |  |  |  |  |  |
| <b>O</b> | Supermarket                |  |  |  |  |  |
| <b>O</b> | Pharmacy & Walk-in Clinic  |  |  |  |  |  |
|          | Fine Dining Restaurant     |  |  |  |  |  |
|          |                            |  |  |  |  |  |