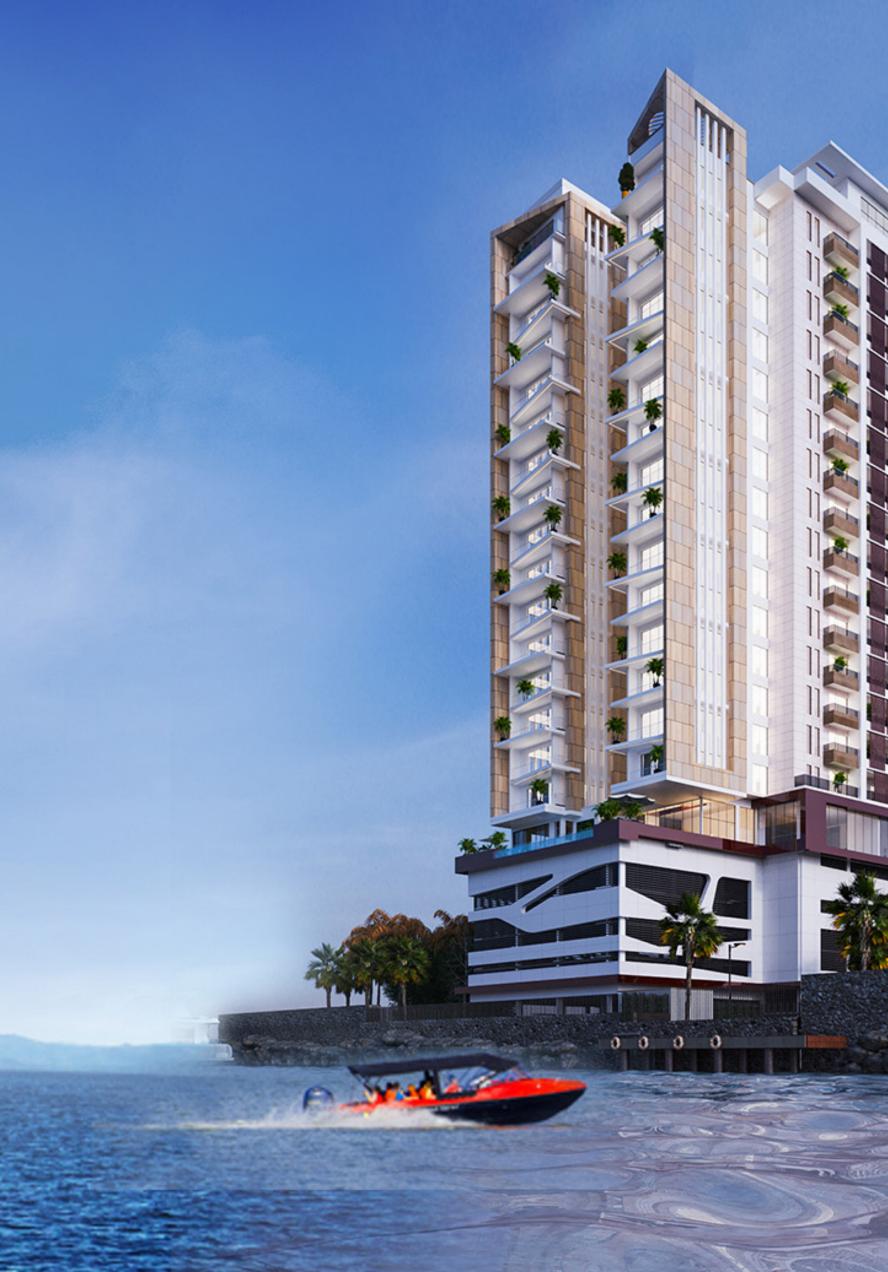

## THE CARNELIAN EXPERIENCE

The Carnelian is a 19-storey masterpiece rising magnificently at 250 feet, a beauty to behold in the Lagos city skyline. This work of art is a novel landmark on the Bluewater zone between Victoria Island's waterfront and Lekki Phase One. With each of its lavish apartments having a serene 180-degree view of the ocean, The Carnelian presents the future of a refined and tranquil lifestyle.

# THE FUTURE OF LAGOS IS HERE

Enjoy the privilege of living in one of the topmost areas designated by the Lagos State Government for tourism and recreational purposes.

The Carnelian, with easy access to the Ikoyi District, Banana Island and Eko Atlantic City, is just 8 minutes drive to the Landmark and Oniru beaches.