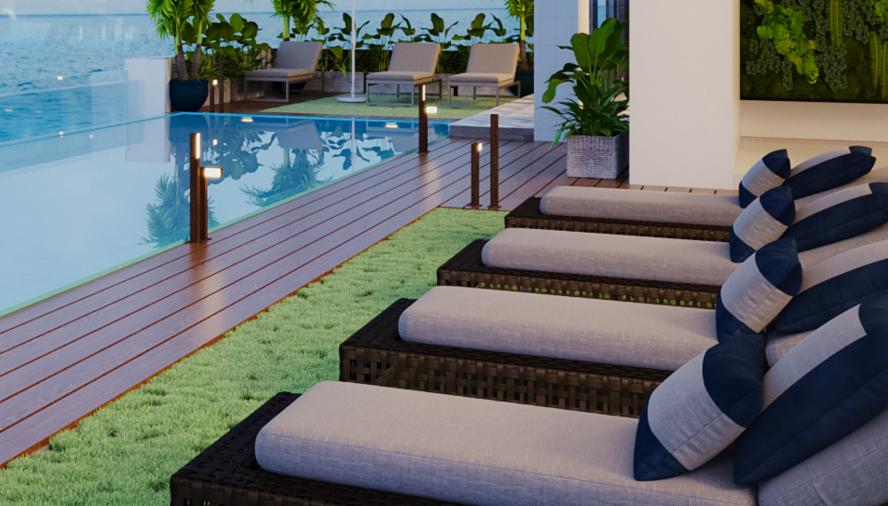

### PENT FLOOR

The presidential penthouses situated on the rooftop have the stamp of exclusivity with a private infinity pool. Step out into the roof lounge and experience Lagos at your feet along with its breathtaking views.

### WAKE UP

Open your eyes after a restful night to the soft feeling of home. Watching bright sunrises and ocean sunsets right from your bed. This is what dreams are made of.