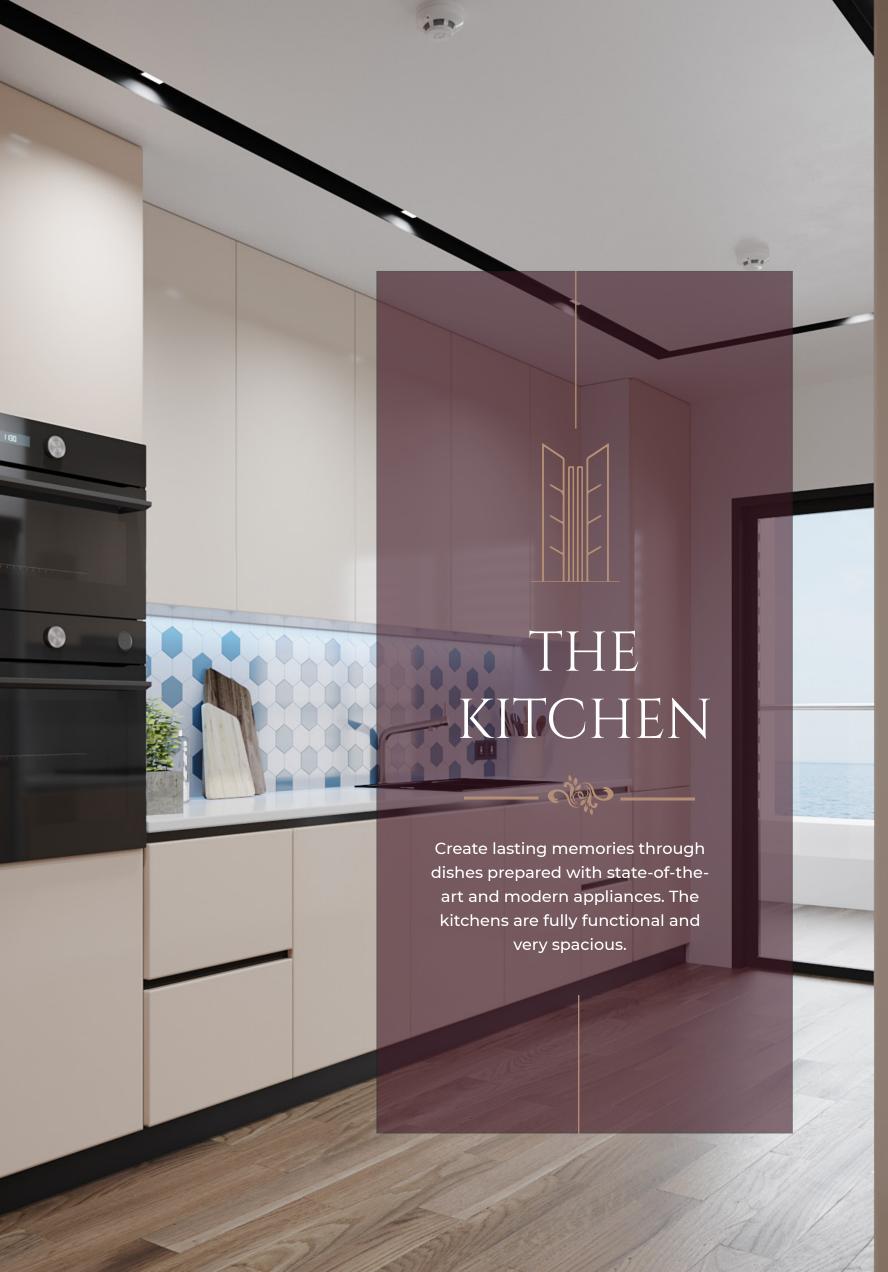

#### LIVING SPACE

Each space at The Carnelian has been immaculately designed with high attention to even the most minute details. Built with exquisite materials and elegant finishes, you are guaranteed a healthy indoor environment with brightly lit and well-ventilated rooms.