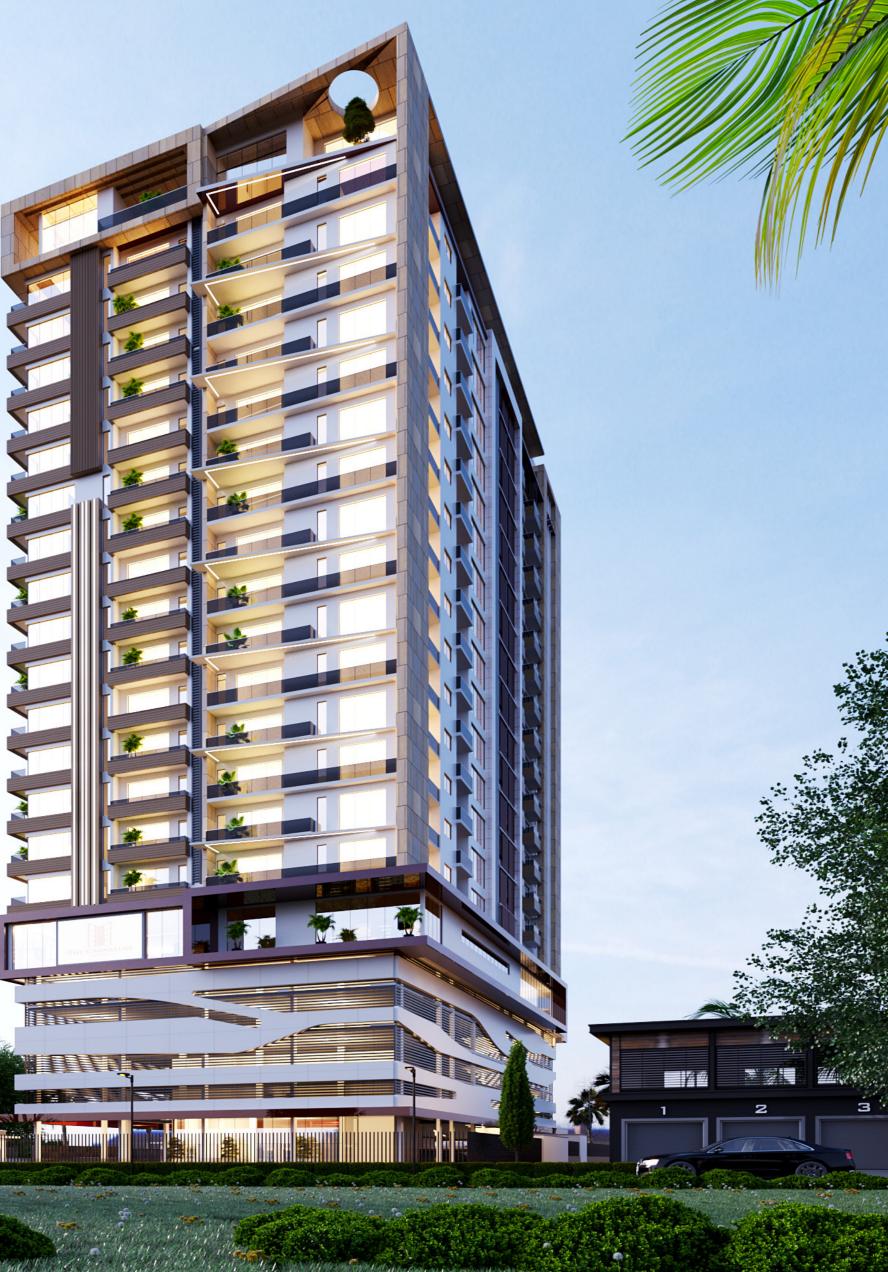

## THE CARNELIAN EXPERIENCE

The Carnelian is a 19-storey masterpiece rising magnificently at 250 feet, a beauty to behold in the Lagos city skyline. This work of art is a novel landmark on the Bluewater zone between Victoria Island's waterfront and Lekki Phase One. With each of its lavish apartments having a serene 180-degree view of the ocean, The Carnelian presents the future of a refined and tranquil lifestyle.

# THE FUTURE OF LAGOS IS HERE

Enjoy the privilege of living in one of the topmost areas designated by the Lagos State Government for tourism and recreational purposes.

The Carnelian, with easy access to the Ikoyi District, Banana Island and Eko Atlantic City, is just 8 minutes drive to the Landmark and Oniru beaches.