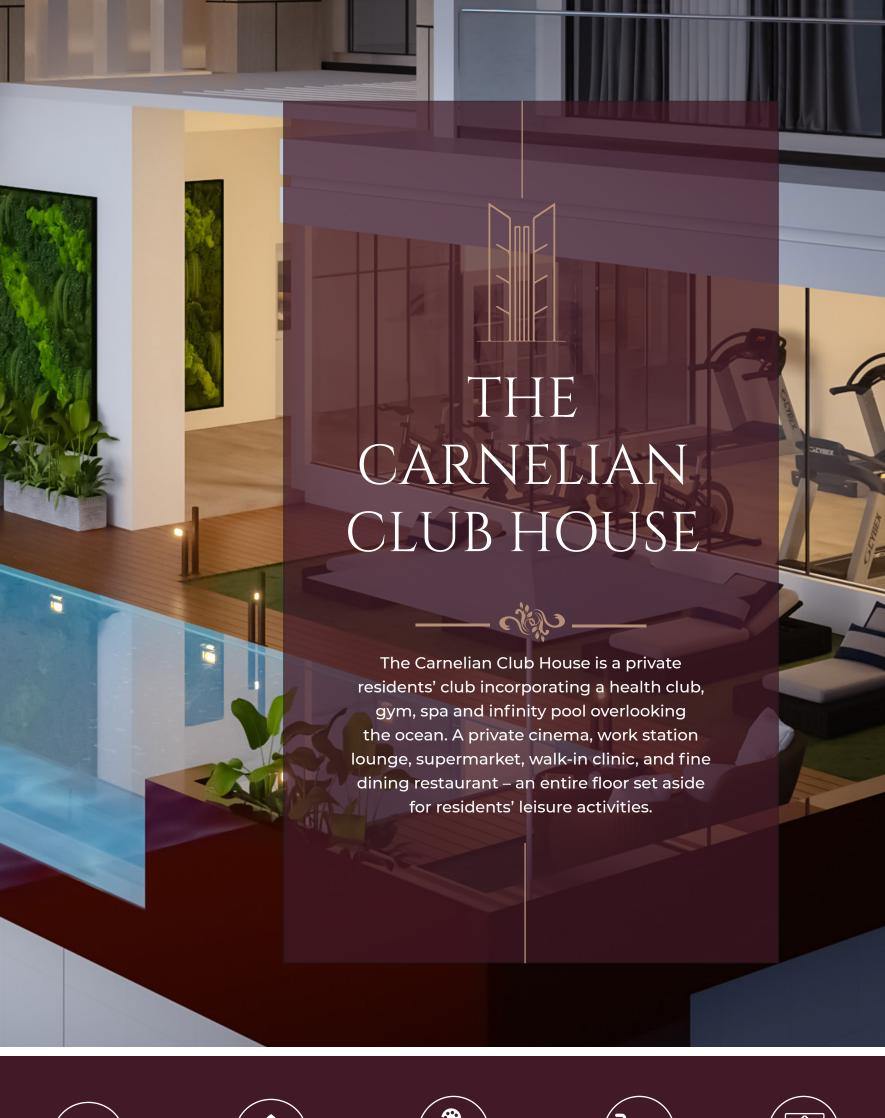

### 3 BEDROOM APARTMENTS 258sqm

| <b>O</b> | Impressive Concierge       |  |  |  |  |  |
|----------|----------------------------|--|--|--|--|--|
| <b>O</b> | Double Headroom Entrance   |  |  |  |  |  |
|          | Two(2) Passenger Elevators |  |  |  |  |  |
|          | One(1) Goods Elevator      |  |  |  |  |  |
|          | Three(3) Staircases        |  |  |  |  |  |
|          | Infinity Swimming Pool     |  |  |  |  |  |
|          | State Of The Art Gym       |  |  |  |  |  |
|          | Spa                        |  |  |  |  |  |
|          | Private Cinema             |  |  |  |  |  |
|          | Work Station Lounge        |  |  |  |  |  |
| <b>O</b> | Supermarket                |  |  |  |  |  |
| <b>O</b> | Pharmacy & Walk-in Clinic  |  |  |  |  |  |
|          | Fine Dining Restaurant     |  |  |  |  |  |
|          |                            |  |  |  |  |  |