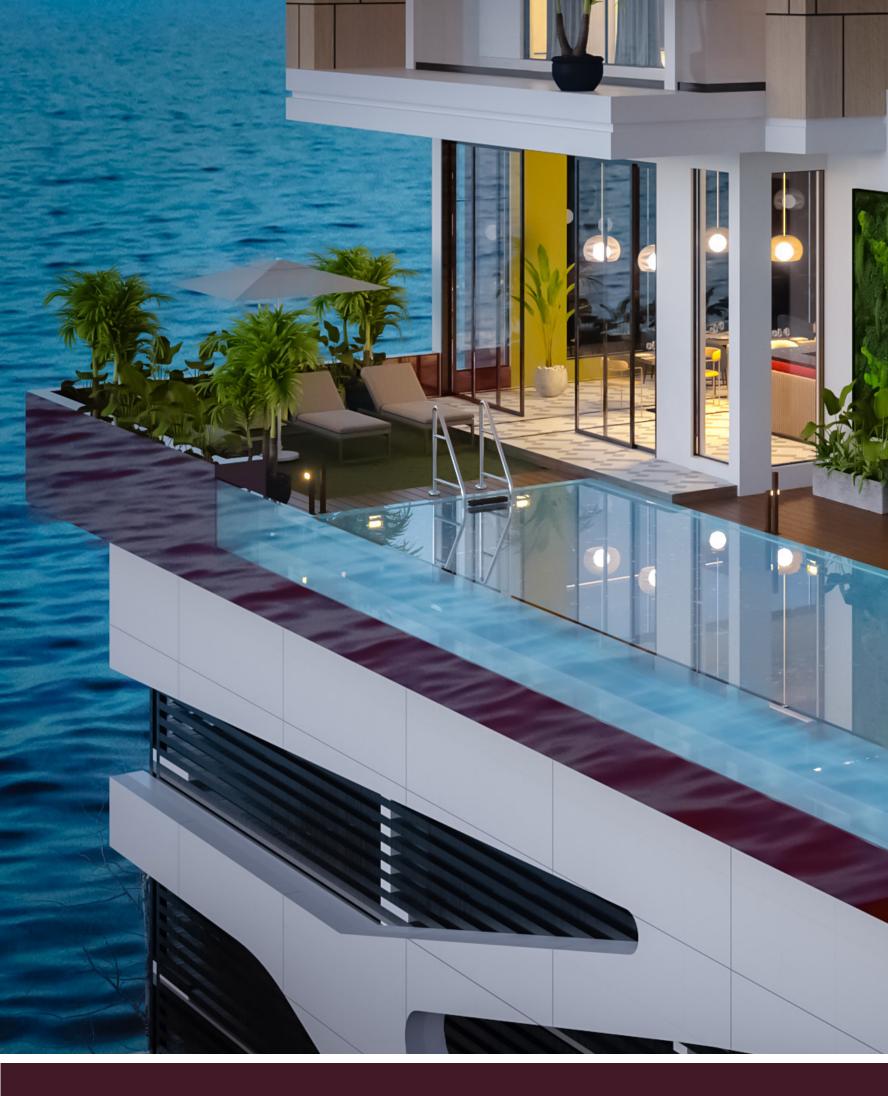

### PENT FLOOR

The presidential penthouses situated on the rooftop have the stamp of exclusivity with a private infinity pool. Step out into the roof lounge and experience Lagos at your feet along with its breathtaking views.

## THE CARNELIAN EXPERIENCE

The Carnelian is a 19-storey masterpiece rising magnificently at 250 feet, a beauty to behold in the Lagos city skyline. This work of art is a novel landmark on the Bluewater zone between Victoria Island's waterfront and Lekki Phase One. With each of its lavish apartments having a serene 180-degree view of the ocean, The Carnelian presents the future of a refined and tranquil lifestyle.