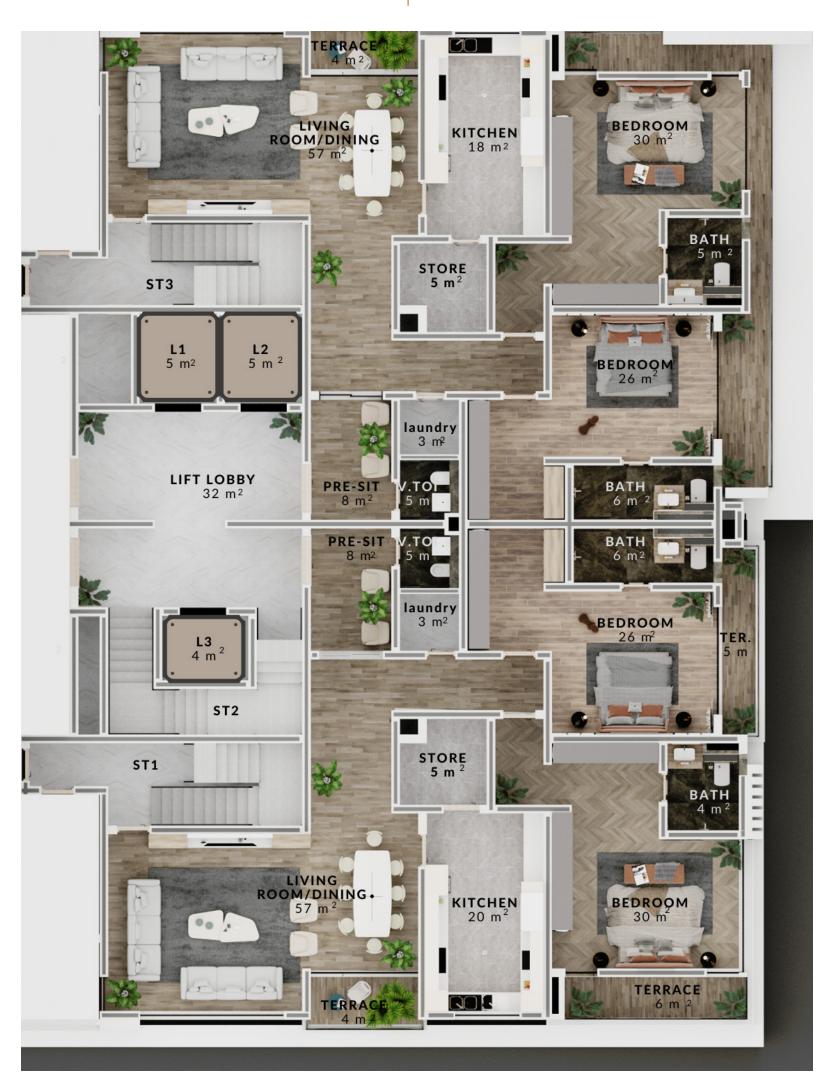

#### 2 BEDROOM APARTMENTS | 173sqm

### 3 BEDROOM APARTMENTS 258sqm

| <b>O</b> | Impressive Concierge       |  |  |  |  |  |
|----------|----------------------------|--|--|--|--|--|
| <b>O</b> | Double Headroom Entrance   |  |  |  |  |  |
|          | Two(2) Passenger Elevators |  |  |  |  |  |
|          | One(1) Goods Elevator      |  |  |  |  |  |
|          | Three(3) Staircases        |  |  |  |  |  |
|          | Infinity Swimming Pool     |  |  |  |  |  |
|          | State Of The Art Gym       |  |  |  |  |  |
|          | Spa                        |  |  |  |  |  |
|          | Private Cinema             |  |  |  |  |  |
|          | Work Station Lounge        |  |  |  |  |  |
| <b>O</b> | Supermarket                |  |  |  |  |  |
| <b>O</b> | Pharmacy & Walk-in Clinic  |  |  |  |  |  |
|          | Fine Dining Restaurant     |  |  |  |  |  |
|          |                            |  |  |  |  |  |