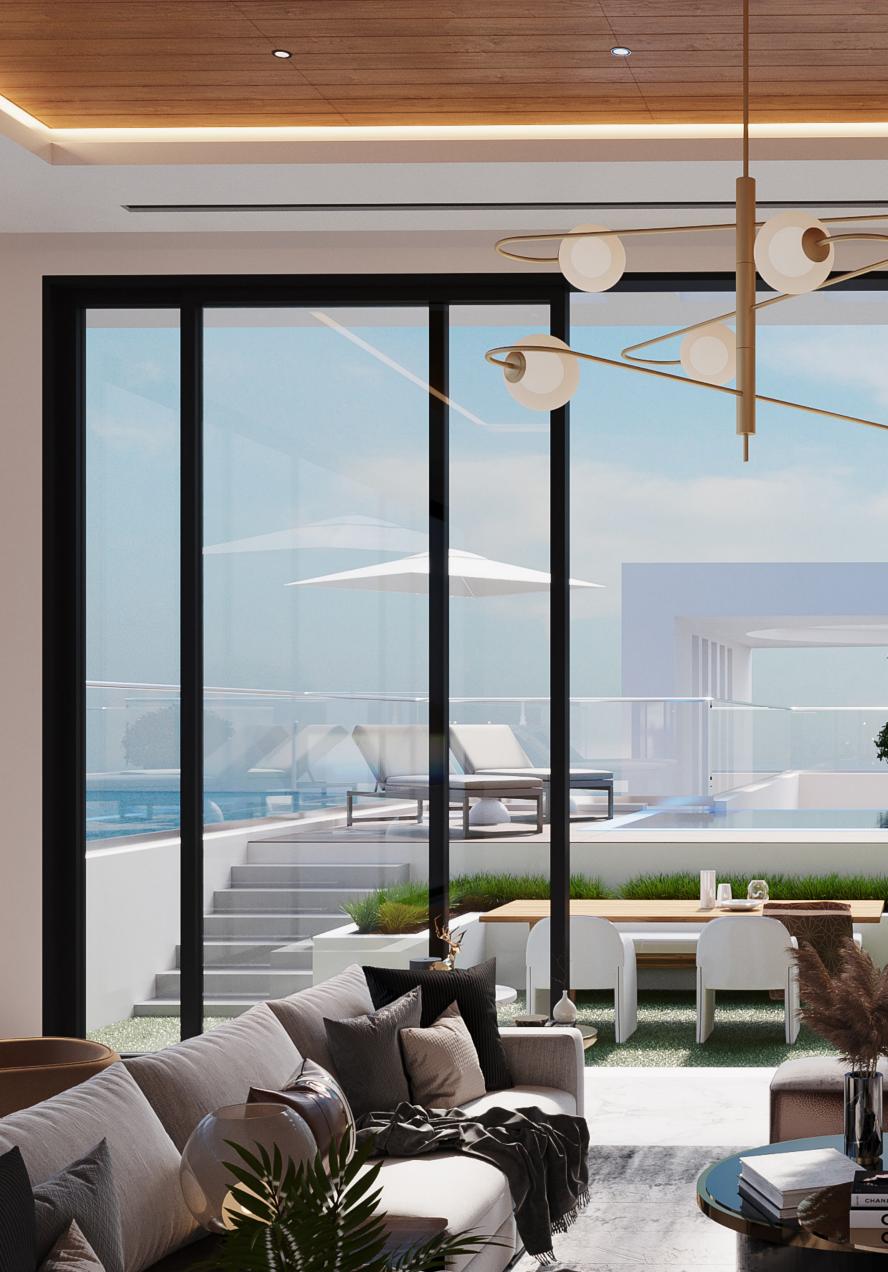

#### LIVING SPACE

Each space at The Carnelian has been immaculately designed with high attention to even the most minute details. Built with exquisite materials and elegant finishes, you are guaranteed a healthy indoor environment with brightly lit and well-ventilated rooms.

## THE CARNELIAN EXPERIENCE

The Carnelian is a 19-storey masterpiece rising magnificently at 250 feet, a beauty to behold in the Lagos city skyline. This work of art is a novel landmark on the Bluewater zone between Victoria Island's waterfront and Lekki Phase One. With each of its lavish apartments having a serene 180-degree view of the ocean, The Carnelian presents the future of a refined and tranquil lifestyle.