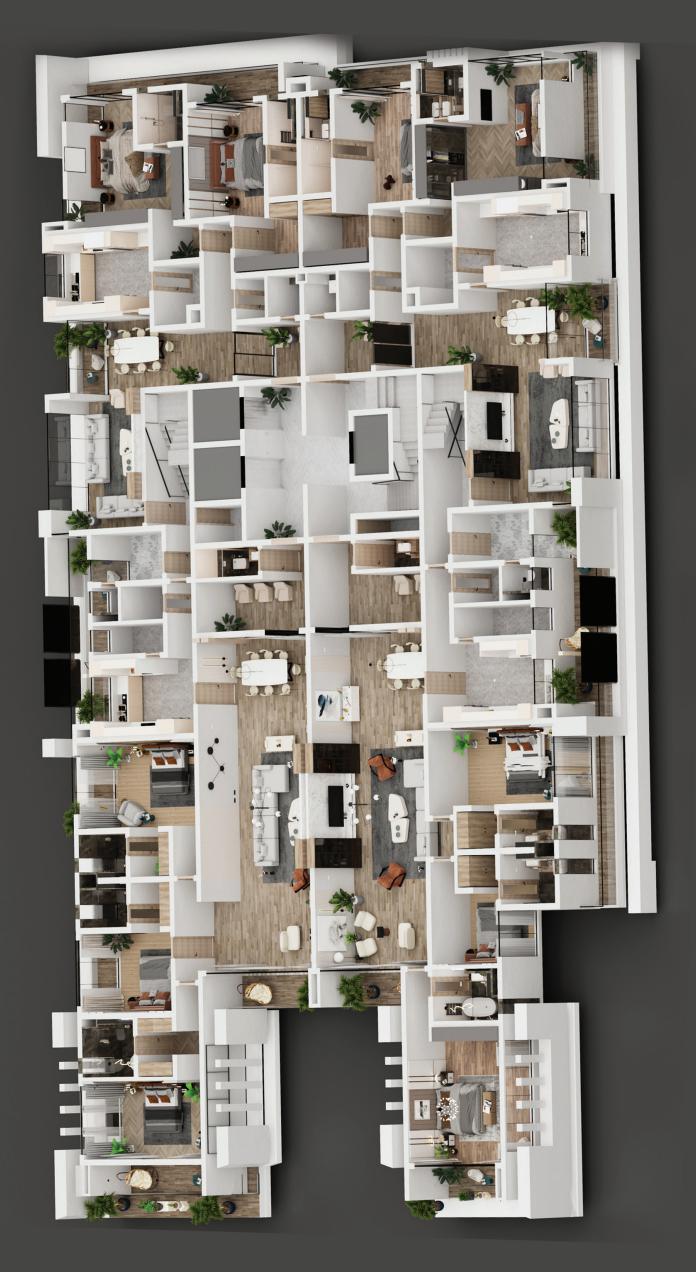

TYPICAL FLOOR PLAN

PENT FLOOR PLAN

#### 2 BEDROOM APARTMENTS | 173sqm

### 3 BEDROOM APARTMENTS 258sqm

| <b>O</b> | Impressive Concierge       |  |  |  |  |  |
|----------|----------------------------|--|--|--|--|--|
| <b>O</b> | Double Headroom Entrance   |  |  |  |  |  |
|          | Two(2) Passenger Elevators |  |  |  |  |  |
|          | One(1) Goods Elevator      |  |  |  |  |  |
|          | Three(3) Staircases        |  |  |  |  |  |
|          | Infinity Swimming Pool     |  |  |  |  |  |
|          | State Of The Art Gym       |  |  |  |  |  |
|          | Spa                        |  |  |  |  |  |
|          | Private Cinema             |  |  |  |  |  |
|          | Work Station Lounge        |  |  |  |  |  |
| <b>O</b> | Supermarket                |  |  |  |  |  |
| <b>O</b> | Pharmacy & Walk-in Clinic  |  |  |  |  |  |
|          | Fine Dining Restaurant     |  |  |  |  |  |
|          |                            |  |  |  |  |  |