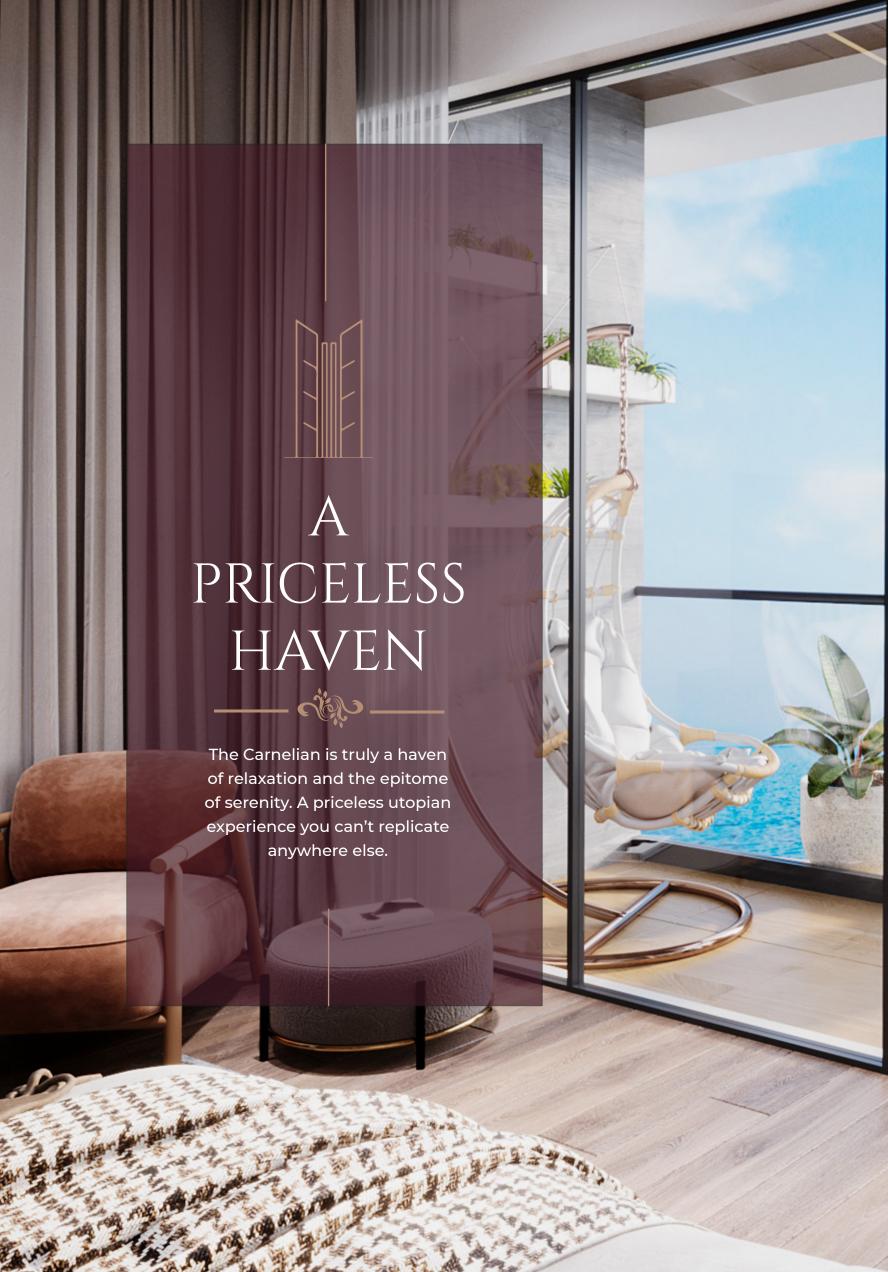

### SERENE OCEAN VIEW

Experience the soothing crash of the ocean waves right from your balcony while you sit down to drink a cup of coffee. The grainy sands, cool breeze and calming waters all unite to give you ease and renew your mind each day.

#### LIVING SPACE

Each space at The Carnelian has been immaculately designed with high attention to even the most minute details. Built with exquisite materials and elegant finishes, you are guaranteed a healthy indoor environment with brightly lit and well-ventilated rooms.

### WAKE UP

Open your eyes after a restful night to the soft feeling of home. Watching bright sunrises and ocean sunsets right from your bed. This is what dreams are made of.