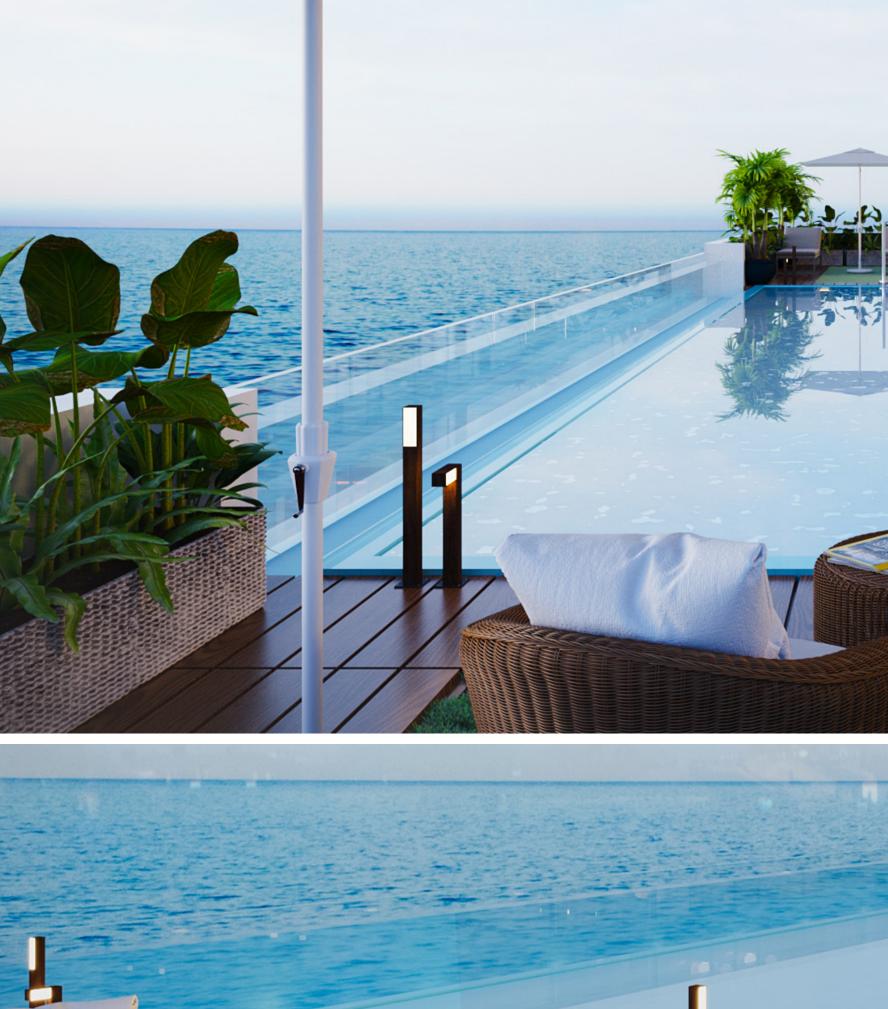

### PENT FLOOR

The presidential penthouses situated on the rooftop have the stamp of exclusivity with a private infinity pool. Step out into the roof lounge and experience Lagos at your feet along with its breathtaking views.

### SERENE OCEAN VIEW

Experience the soothing crash of the ocean waves right from your balcony while you sit down to drink a cup of coffee. The grainy sands, cool breeze and calming waters all unite to give you ease and renew your mind each day.