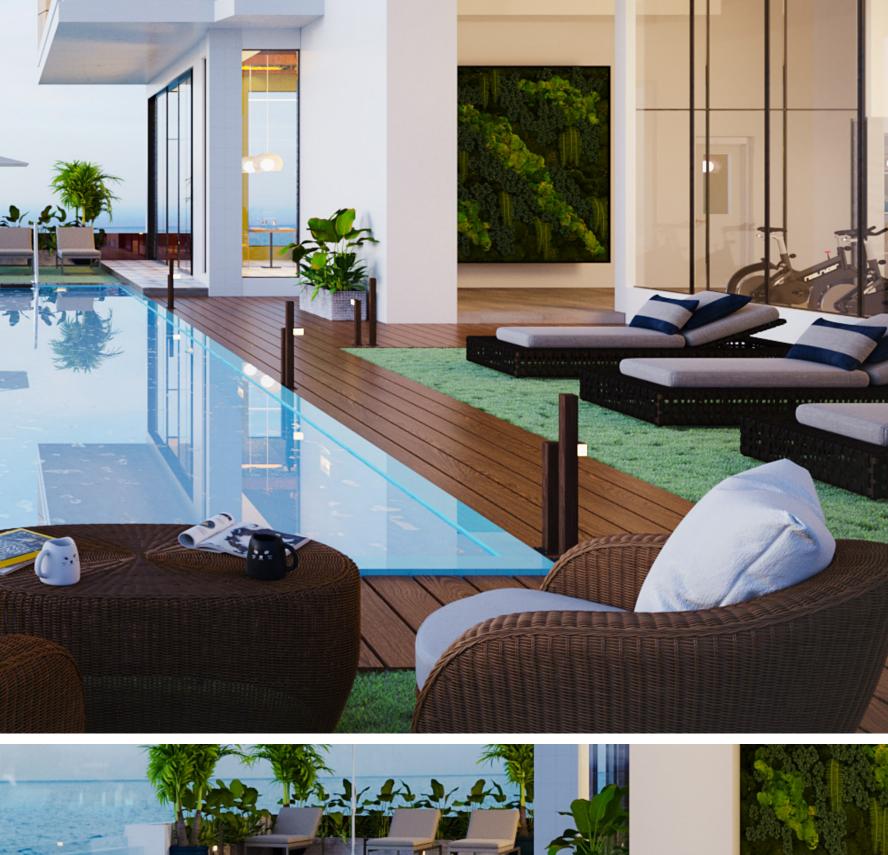

### PENT FLOOR

The presidential penthouses situated on the rooftop have the stamp of exclusivity with a private infinity pool. Step out into the roof lounge and experience Lagos at your feet along with its breathtaking views.

### WAKE UP

Open your eyes after a restful night to the soft feeling of home. Watching bright sunrises and ocean sunsets right from your bed. This is what dreams are made of.