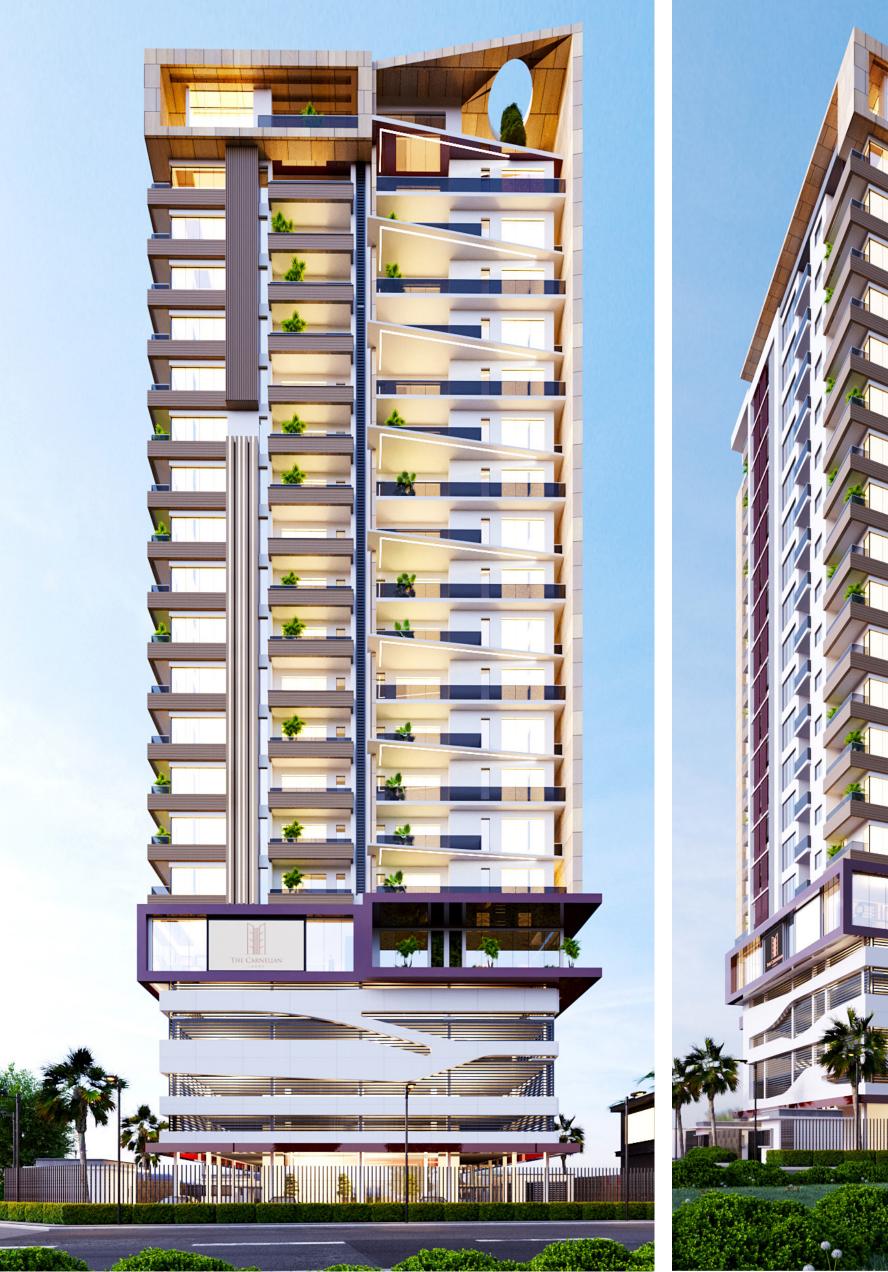

## THE CARNELIAN EXPERIENCE

The Carnelian is a 19-storey masterpiece rising magnificently at 250 feet, a beauty to behold in the Lagos city skyline. This work of art is a novel landmark on the Bluewater zone between Victoria Island's waterfront and Lekki Phase One. With each of its lavish apartments having a serene 180-degree view of the ocean, The Carnelian presents the future of a refined and tranquil lifestyle.

### PENT FLOOR

The presidential penthouses situated on the rooftop have the stamp of exclusivity with a private infinity pool. Step out into the roof lounge and experience Lagos at your feet along with its breathtaking views.