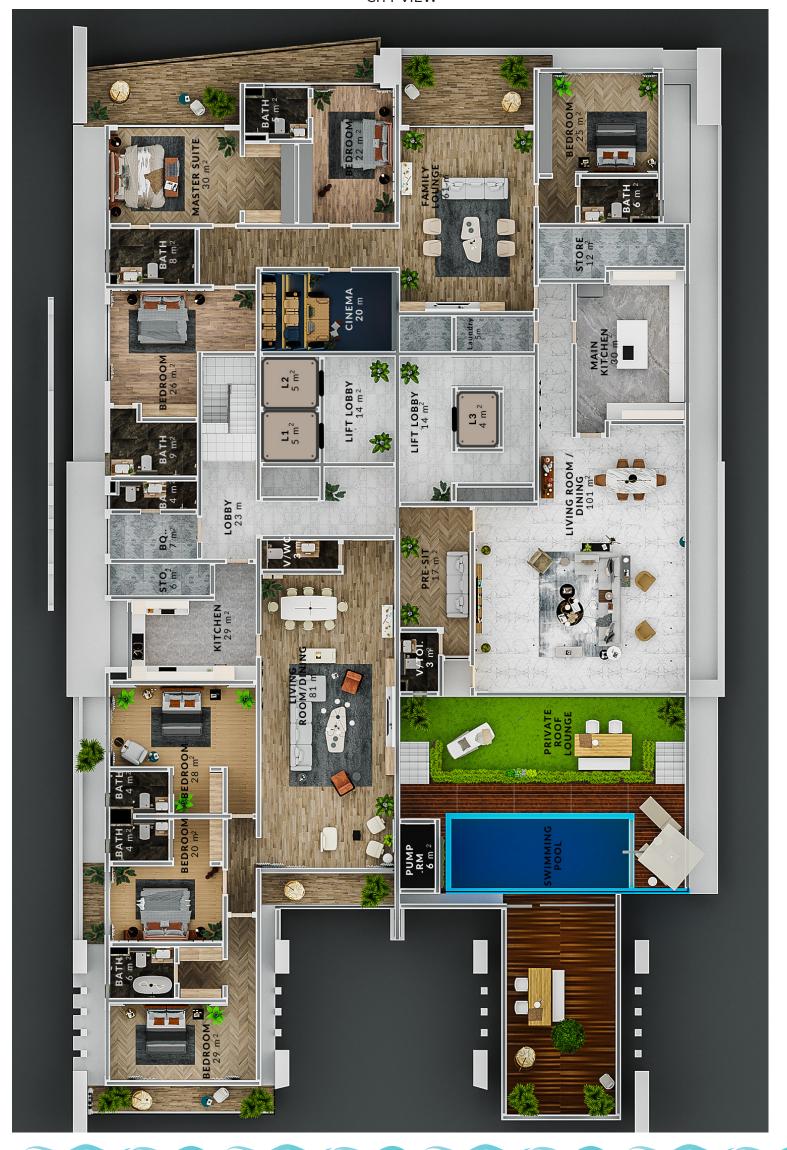

your journey to feel and look good.















## CONVENIENCE & SECURITY



The WAeY comprehensive home automation service allows residents to have full control of their homes using their smartphone or voice technology. Home amenities and electronics are controlled remotely providing convenience, huge savings on power and making room for on-the-go activities in today's fast-moving world. Residents can trigger one or more devices remotely using only touch or voice features. For example, lights can be scheduled to turn on and be turned off when it's sleep time. The thermostat can be set to turn the air conditioning up an hour before the return from work, so the house isn't stuffy on arrival. It's your home, your way, at your command.



TYPICAL FLOOR PLAN













PENT FLOOR PLAN





#### 2 BEDROOM APARTMENTS | 173sqm



### 3 BEDROOM APARTMENTS 258sqm





| <b>O</b> | Impressive Concierge       |  |  |  |  |  |
|----------|----------------------------|--|--|--|--|--|
| <b>O</b> | Double Headroom Entrance   |  |  |  |  |  |
|          | Two(2) Passenger Elevators |  |  |  |  |  |
|          | One(1) Goods Elevator      |  |  |  |  |  |
|          | Three(3) Staircases        |  |  |  |  |  |
|          | Infinity Swimming Pool     |  |  |  |  |  |
|          | State Of The Art Gym       |  |  |  |  |  |
|          | Spa                        |  |  |  |  |  |
|          | Private Cinema             |  |  |  |  |  |
|          | Work Station Lounge        |  |  |  |  |  |
| <b>O</b> | Supermarket                |  |  |  |  |  |
| <b>O</b> | Pharmacy & Walk-in Clinic