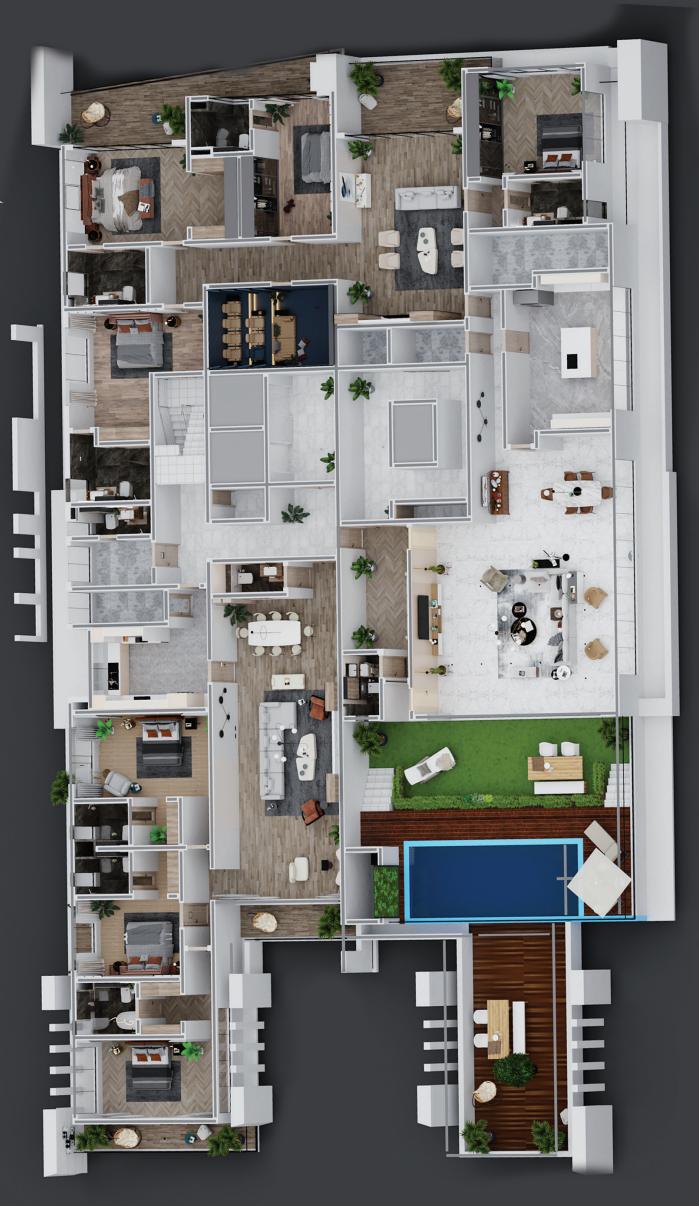

### PENT FLOOR

The presidential penthouses situated on the rooftop have the stamp of exclusivity with a private infinity pool. Step out into the roof lounge and experience Lagos at your feet along with its breathtaking views.

TYPICAL FLOOR PLAN

PENT FLOOR PLAN