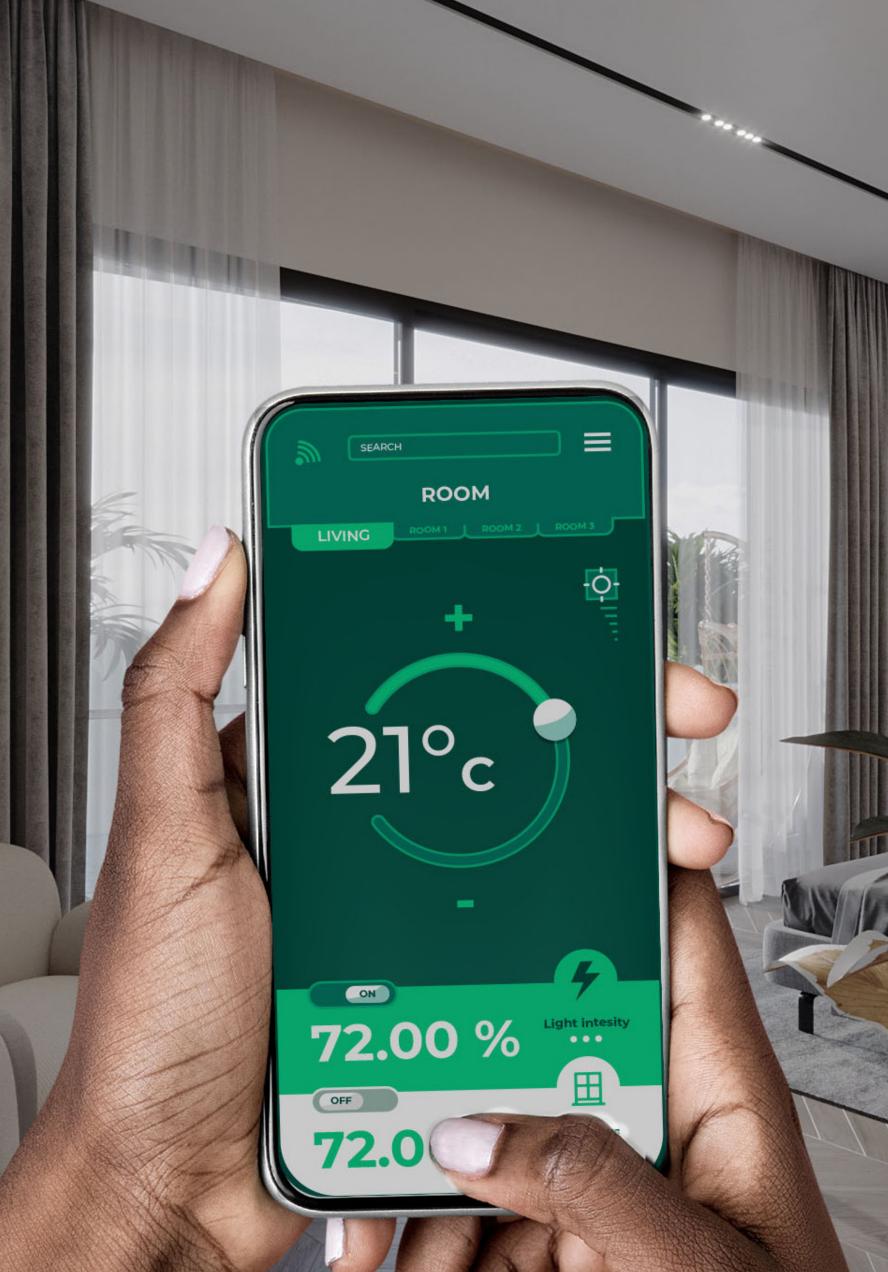

## CONVENIENCE & SECURITY

The WAeY comprehensive home automation service allows residents to have full control of their homes using their smartphone or voice technology. Home amenities and electronics are controlled remotely providing convenience, huge savings on power and making room for on-the-go activities in today's fast-moving world. Residents can trigger one or more devices remotely using only touch or voice features. For example, lights can be scheduled to turn on and be turned off when it's sleep time. The thermostat can be set to turn the air conditioning up an hour before the return from work, so the house isn't stuffy on arrival. It's your home, your way, at your command.