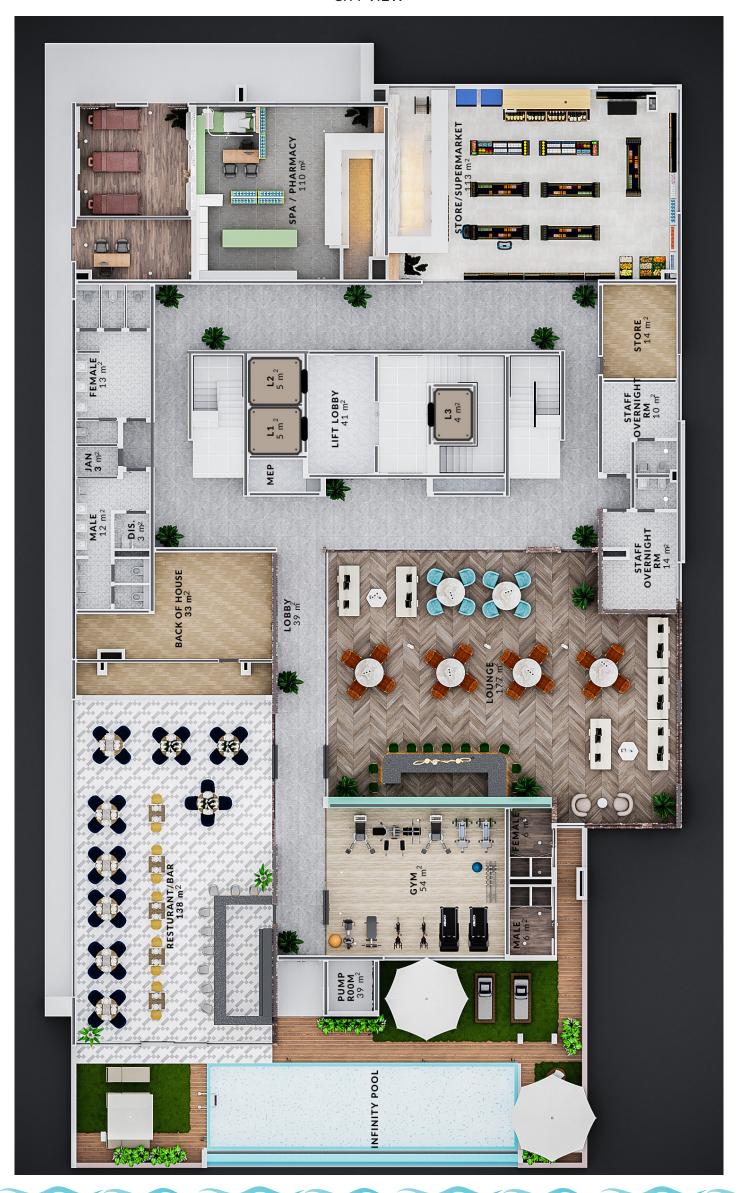

Pharmarcy

Spa

Cinema

Shopping

Clinic

# THE PRIVATE SCREENING ROOM

Entertain family, friends and guests in not just style but class.

## THE CARNELIAN PHARMARCY

A purpose-built pharmacy that is fully equipped with quality medicines and guidance from qualified pharmacists. Health is Wealth and your wellbeing was kept in mind while designing The Carnelian. An in-house private practitioner is also present in the case of emergencies.

### STATE OF THE ART GYM

With modern fitness equipment to help you burn those extra calories and stay in shape, let the Carnelian gym experience ignite your journey to feel and look good.